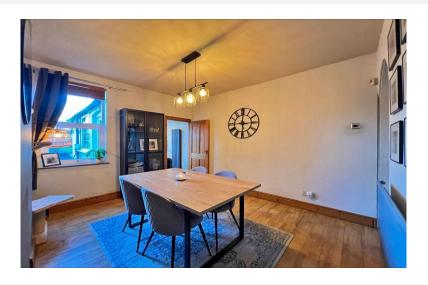

Constructed to a traditional design the deceptive and versatile interior has the benefit of gas central heating and double glazing, front living room, a charming dining room, rear galley kitchen with gas hob and double aspect windows. A staircase leading down to the cellar, useful for storage space or has the potential to be converted to a 'games or cinema room'.