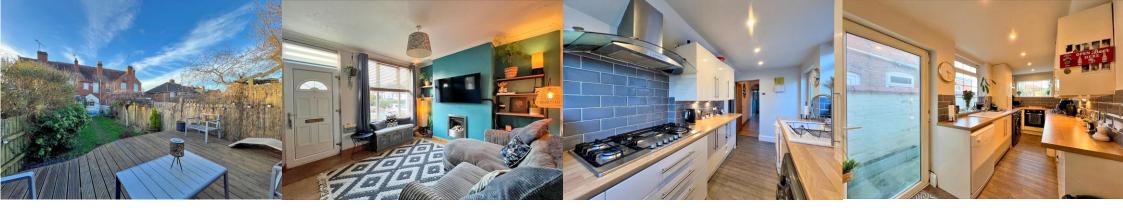

## £199,950

Situated in one of the most sought-after locations in Penn, Wolverhampton and within easy walking distance of the majority of amenities including local shops.

This characteristic period terraced property has been restyled by the present owners to incorporate a host of attractive and contemporary features throughout yet retaining the charm and appeal of a period property.

Constructed to a traditional design the deceptive and versatile interior has the benefit of gas central heating and double glazing, front living room, a charming dining room, rear galley kitchen with gas hob and double aspect windows. A staircase leading down to the cellar, useful for storage space or has the potential to be converted to a 'games or cinema room'.

On the first floor, there are two double bedrooms and a modern bathroom with a separate shower cubicle.

At the rear of the property is an enclosed landscaped garden which provides a most enjoyable outlook overlooking allotments.

Freehold, Council Tax - B. EPC - D.

- IDEAL FIRST TIME PURCHASE.
- TWO RECEPTION ROOMS.
- MODERN FITTED KITCHEN.
- MODERN BATHROOM AND SHOWER ROOM.
- DOUBLE GLAZING AND CENTRAL HEATING.
- LAWN REAR GARDEN WITH DECKED AREA.
  - TWO GOOD SIZE BEDROOMS.
- POPULAR LOCATIOIN CLOSE TO LOCAL AMENITIES.