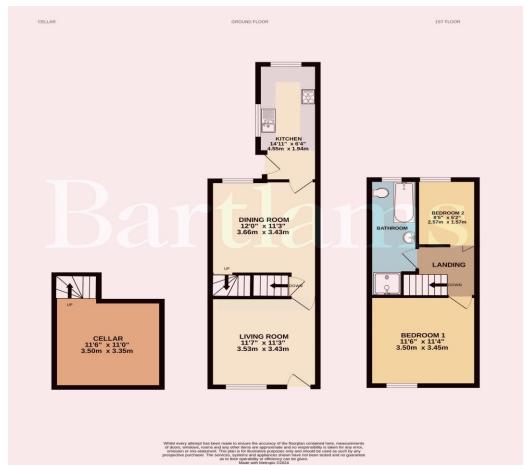

Constructed to a traditional design the deceptive and versatile interior has the benefit of gas central heating and double glazing, front living room, a charming dining room, rear galley kitchen with gas hob and double aspect windows. A staircase leading down to the cellar, useful for storage space or has the potential to be converted to a 'games or cinema room'.

On the first floor, there are two double bedrooms and a modern bathroom with a separate shower cubicle.

At the rear of the property is an enclosed landscaped garden which provides a most enjoyable outlook overlooking allotments.