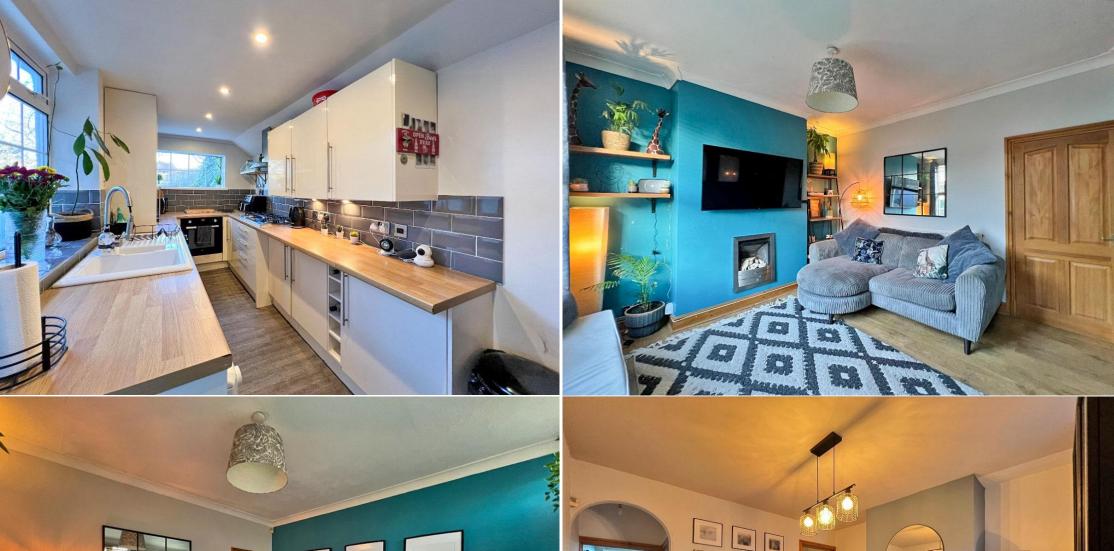

Constructed to a traditional design the deceptive and versatile interior has the benefit of gas central heating and double glazing, front living room, a charming dining room, rear galley kitchen with gas hob and double aspect windows. A staircase leading down to the cellar, useful for storage space or has the potential to be converted to a 'games or cinema room'.

On the first floor, there are two double bedrooms and a modern bathroom with a separate shower cubicle.

At the rear of the property is an enclosed landscaped garden which provides a most enjoyable outlook overlooking allotments.