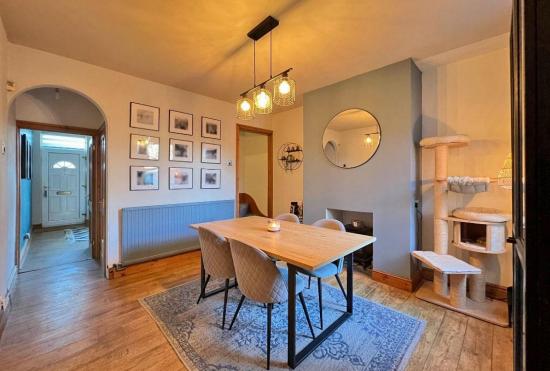

Constructed to a traditional design the deceptive and versatile interior has the benefit of gas central heating and double glazing, front living room, a charming dining room, rear galley kitchen with gas hob and double aspect windows. A staircase leading down to the cellar, useful for storage space or has the potential to be converted to a 'games or cinema room'.